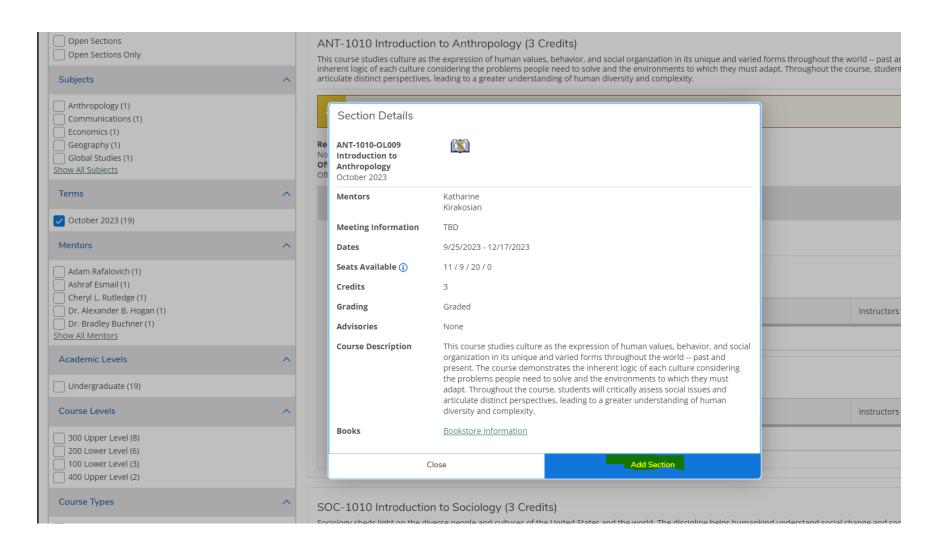

| STATE UNIVERSITY                                                                                     |        |                                                                                                                                                                                                                                                                                                                                                                                                                                                  |                    |                    |  |  |  |  |  |  |  |
|------------------------------------------------------------------------------------------------------|--------|--------------------------------------------------------------------------------------------------------------------------------------------------------------------------------------------------------------------------------------------------------------------------------------------------------------------------------------------------------------------------------------------------------------------------------------------------|--------------------|--------------------|--|--|--|--|--|--|--|
| Academics · Course Catalog - search for courses we offer                                             |        |                                                                                                                                                                                                                                                                                                                                                                                                                                                  |                    |                    |  |  |  |  |  |  |  |
| Search for Courses and Course Sec<br>< Back to My Progress                                           | ctions |                                                                                                                                                                                                                                                                                                                                                                                                                                                  | Search for courses | Q                  |  |  |  |  |  |  |  |
| Filter Results Availability                                                                          | Hide   | The following results match requirement: Diversity Intercultural Literacy 3SH Featured Course(s): SOC-1010 Our Changing World: An Introdu Diversity in the US; GOG-2300 World Geography (Zero Textbook Cost) *Students pursuing a BA in Sociology should select a course other that Filters Applied: October 2023 ×                                                                                                                              |                    |                    |  |  |  |  |  |  |  |
| Open Sections Open Sections Only Subjects                                                            | ^      | ANT-1010 Introduction to Anthropology (3 Credits)<br>This course studies culture as the expression of human values, behavior, and social organization in its unique and varied forms througho<br>inherent logic of each culture considering the problems people need to solve and the environments to which they must adapt. Througho<br>articulate distinct perspectives, leading to a greater understanding of human diversity and complexity. |                    |                    |  |  |  |  |  |  |  |
| Anthropology (1) Communications (1) Economics (1) Geography (1) Global Studies (1) Show All Subjects |        | This course is planned.  Requisites: None Offered: Offered: Offered All Semesters                                                                                                                                                                                                                                                                                                                                                                |                    |                    |  |  |  |  |  |  |  |
| Terms <ul> <li>October 2023 (19)</li> </ul>                                                          | ^      | View Available Sections for ANT-1010                                                                                                                                                                                                                                                                                                                                                                                                             |                    | ~                  |  |  |  |  |  |  |  |
| Mentors                                                                                              | ^      | SOC-1010 Introduction to Sociology (3 Credits)                                                                                                                                                                                                                                                                                                                                                                                                   | (                  | Add Course to Plan |  |  |  |  |  |  |  |

| SHomets                                                      |   | inherent logic of each culture cons                      | Idering the problems people need to solve and the enviro<br>ding to a greater understanding of human diversity and d | onments to which they must adapt. Throughout the | rourse, students will critically assess social issues and |
|--------------------------------------------------------------|---|----------------------------------------------------------|----------------------------------------------------------------------------------------------------------------------|--------------------------------------------------|-----------------------------------------------------------|
| Anthropology (1) Communications (1) Economics (1)            |   | This course is planned.                                  |                                                                                                                      |                                                  |                                                           |
| Geography (1)<br>Global Studies (1)<br>Show All Subjects     |   | Requisites:<br>None<br>Offered:<br>Offered All Semesters |                                                                                                                      |                                                  |                                                           |
| Terms                                                        | ^ | View Available Sections fo                               | r ANT-1010                                                                                                           |                                                  | ~                                                         |
| 🗸 October 2023 (19)                                          |   |                                                          |                                                                                                                      |                                                  |                                                           |
| Mentors                                                      | ^ | October 2023                                             |                                                                                                                      |                                                  |                                                           |
| Adam Rafalovich (1) Ashraf Esmail (1) Cheryl L. Rutledge (1) |   | ANT-1010-OL009                                           | y                                                                                                                    |                                                  | Add Section to Schedule                                   |
| Dr. Alexander B. Hogan (1)                                   |   | Seats 🚯                                                  | Times                                                                                                                | Locations                                        | Instructors                                               |
| Show All Mentors                                             |   | 11 / 9 / 20 / 0                                          | Meeting Times TBD                                                                                                    |                                                  |                                                           |
| Academic Levels                                              | ^ | ANT-1010-PF777                                           |                                                                                                                      |                                                  | Add Section to Schedule                                   |
| Undergraduate (19)                                           |   | Introduction to Anthropolog                              | у                                                                                                                    |                                                  |                                                           |
| Course Levels                                                | ^ | Seats 🚯                                                  | Times                                                                                                                | Locations                                        | Instructors                                               |
| 300 Upper Level (8)                                          |   | 0/1/1/0                                                  | Meeting Times TBD                                                                                                    |                                                  |                                                           |