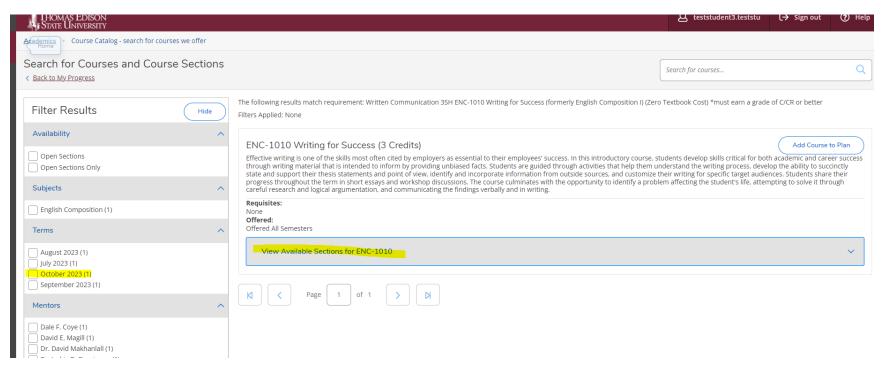

## Once you find the course you'd like, select the term you'd like in the left filter and hit filter the results. Then, select "View Available Sections" for the Course.

This will allow you to find a specific section you'd like to take, such as OL, TE, GS, etc. Once you find a section you'd like to take, you can select "Add Section to Schedule".

| Terms                                                                                                                   | Of | one<br>f <b>fered:</b><br>fered All Semesters |                   |           |                         |
|-------------------------------------------------------------------------------------------------------------------------|----|-----------------------------------------------|-------------------|-----------|-------------------------|
| 🗸 October 2023 (1)                                                                                                      |    | View Available Sections for                   | r ENC-1010        |           | ^                       |
| Mentors                                                                                                                 | ^  |                                               |                   |           |                         |
| Dale F. Coye (1)                                                                                                        |    | October 2023                                  |                   |           |                         |
| Dale F. Coye (1) Dr. David Makhanlall (1) Dr. Mark K. Cuthbertson (1) Miriam R. Redcay (1) Ota Office of Test Admin (1) |    | ENC-1010-GS001<br>Writing for Success         |                   |           | Add Section to Schedule |
|                                                                                                                         |    | Seats (                                       | Times             | Locations | Instructors             |
| Academic Levels                                                                                                         | ^  | 0 / 20 / 20 / 0                               | Meeting Times TBD |           |                         |
| Undergraduate (1)                                                                                                       |    |                                               |                   |           |                         |
| Course Levels                                                                                                           | ^  | ENC-1010-OL009<br>Writing for Success         |                   |           | Add Section to Schedule |
| 100 Lower Level (1)                                                                                                     |    | Seats 🚺                                       | Times             | Locations | Instructors             |
| Course Types                                                                                                            | ^  | 0 / 20 / 20 / 0                               | Meeting Times TBD |           |                         |
|                                                                                                                         |    | ENC-1010-0L010<br>Writing for Success         |                   |           | Add Section to Schedule |
|                                                                                                                         |    | Seats 🚯                                       | Times             | Locations | Instructors             |
|                                                                                                                         |    | 1 / 19 / 20 / 0                               | Meeting Times TBD |           |                         |
|                                                                                                                         |    | ENC-1010-OL011<br>Writing for Success         |                   |           | Add Section to Schedule |